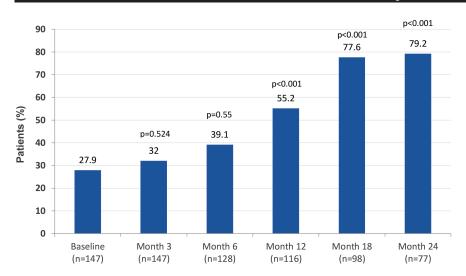

 $\textbf{Supplementary Fig. S1.} \ \ \textbf{The percentage of steroid free patients*}$ 

**Supplementary Table S1.** The differences in the number of patients under steroid treatment.

|   | Baseline-3rd month    | Baseline-6th month    | Baseline-12t month    | Baseline-18th month   | Baseline-24th month |
|---|-----------------------|-----------------------|-----------------------|-----------------------|---------------------|
| p | 0.524                 | 0.055                 | <0.001                | < 0.001               | < 0.001             |
|   | 3rd month -6th month  | 3rd month -12t month  | 3rd month -18th month | 3rd month -24th month |                     |
| p | 0.255                 | < 0.001               | <0.001                | < 0.001               |                     |
|   | 6th month -12t month  | 6th month-18th month  | 6th month -24th month |                       |                     |
| p | 0.015                 | < 0.001               | <0.001                |                       |                     |
|   | 12t month -18th month | 12t month -24th month |                       |                       |                     |
| p | 0.001                 | 0.001                 |                       |                       |                     |
|   | 18th month-24th month |                       |                       |                       |                     |
| p | 0.855                 |                       |                       |                       |                     |

<sup>\*</sup>All p-values are versus baseline